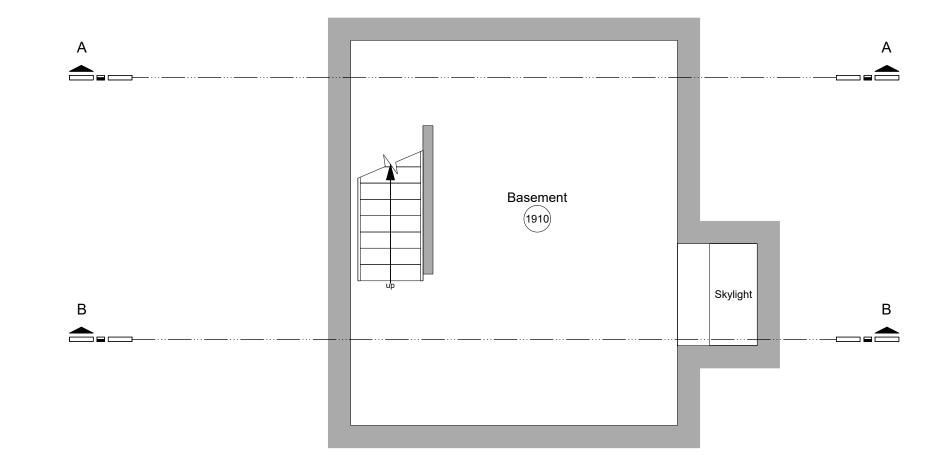

|                        |      | Do not scale from this drawing.                               | Key                      | Project Title: |      |
|------------------------|------|---------------------------------------------------------------|--------------------------|----------------|------|
|                        |      | All dimensions must be checked on site<br>by the contractors. | Party Wall Line          |                |      |
|                        |      | All dimensions in millimetres unless                          | Height                   | Client Name:   | Scal |
| Rev Issue Status/Notes | Date | otherwise stated.                                             |                          |                | 1:50 |
| Rev Issue Status/Notes | Date | All dimensions in millimetres unless otherwise stated.        | Change of Ceiling Height | Client Name:   |      |

|                              | Drawing Title:<br>- 001                 | Issue Date: |
|------------------------------|-----------------------------------------|-------------|
| <sup>cale:</sup><br>50 at A3 | Drawing Name:<br>Basement Plan Existing | Rev:        |