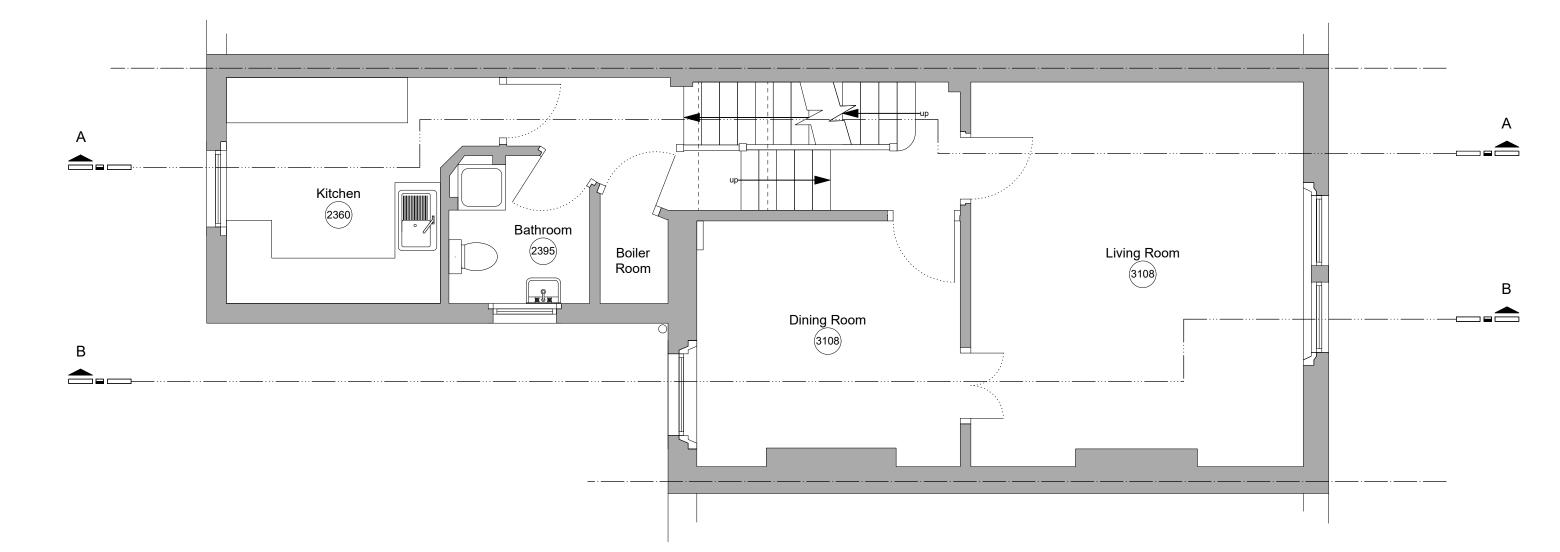

|                        |      | Do not scale from this drawing.                               | Key                      | Project Title: |      |
|------------------------|------|---------------------------------------------------------------|--------------------------|----------------|------|
|                        |      | All dimensions must be checked on site<br>by the contractors. | Party Wall Line          |                |      |
|                        |      | All dimensions in millimetres unless                          | Height                   | Client Name:   | Scal |
| Rev Issue Status/Notes | Date | otherwise stated.                                             |                          |                | 1:50 |
| Rev Issue Status/Notes | Date | All dimensions in millimetres unless otherwise stated.        | Change of Ceiling Height | Client Name:   |      |

|                              | Drawing Title:<br>- 001                 | Issue Date: |
|------------------------------|-----------------------------------------|-------------|
| <sup>cale:</sup><br>50 at A3 | Drawing Name:<br>Basement Plan Existing | Rev:        |