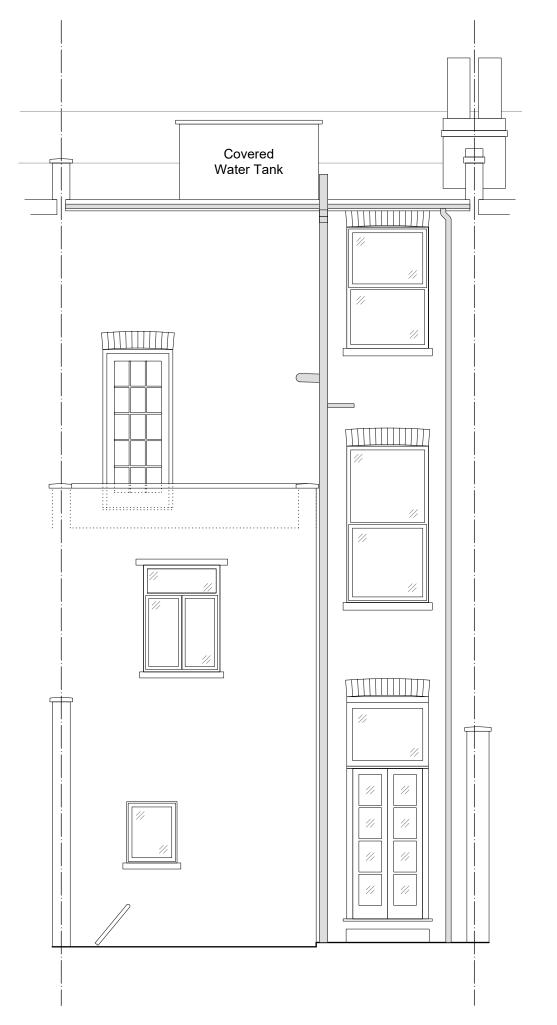

Metres

|                             | Do not scale from this drawing.<br>All dimensions must be checked on site<br>by the contractors. | Key<br>——·——· Party Wall Line | Project Title: |                                 | Drawing Title:<br>- 008                   | Issue Date: |
|-----------------------------|--------------------------------------------------------------------------------------------------|-------------------------------|----------------|---------------------------------|-------------------------------------------|-------------|
| Rev Issue Status/Notes Date | All dimensions in millimetres unless otherwise stated.                                           |                               | Client Name:   | <sub>Scale:</sub><br>1:50 at A3 | Drawing Name:<br>Front Elevation Existing | Rev:        |

|                               | Drawing Title:<br>- 009                  | Issue Date: |
|-------------------------------|------------------------------------------|-------------|
| <sup>cale:</sup><br>:50 at A3 | Drawing Name:<br>Rear Elevation Existing | Rev:        |