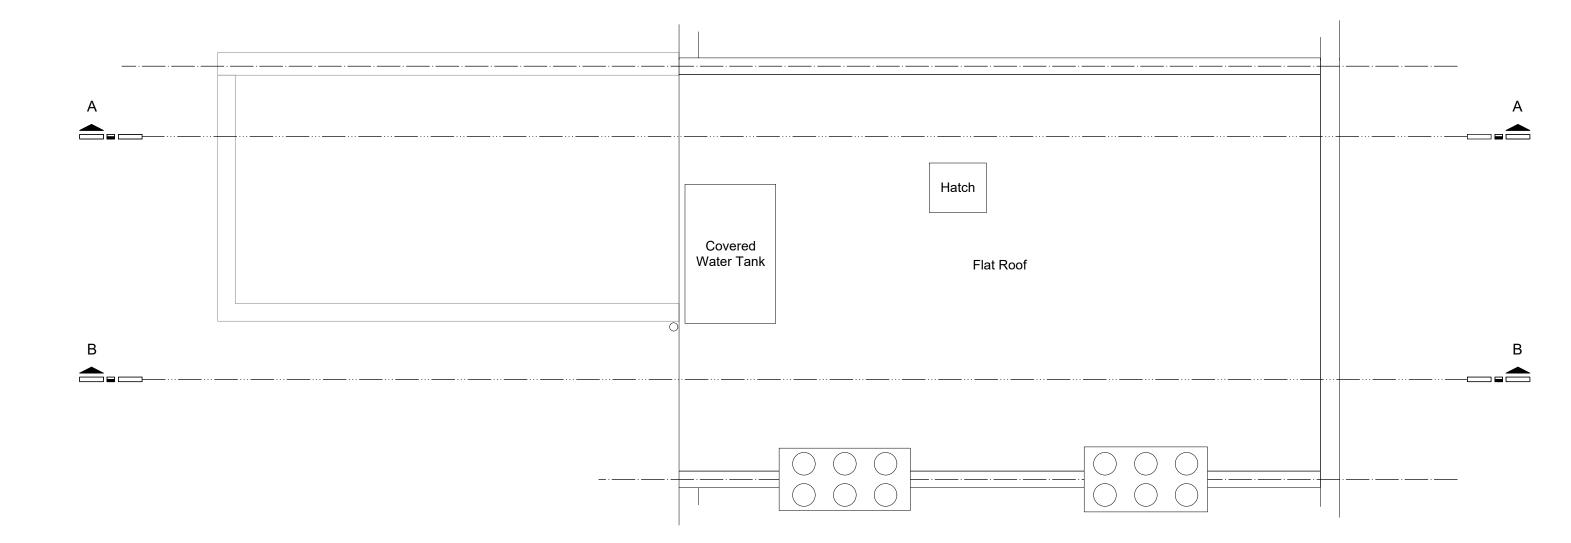

| Do not scale from this drawing. Key Project Title:       |    |
|----------------------------------------------------------|----|
|                                                          |    |
| All dimensions must be checked on site — Party Wall Line |    |
| All dimensions in millimetres unless                     | Sc |
| Rev Issue Status/Notes Date   otherwise stated.          | 1: |

|                              | Drawing Title:<br>- 005             | Issue Date: |
|------------------------------|-------------------------------------|-------------|
| <sup>sale:</sup><br>50 at A3 | Drawing Name:<br>Roof Plan Existing | Rev:        |