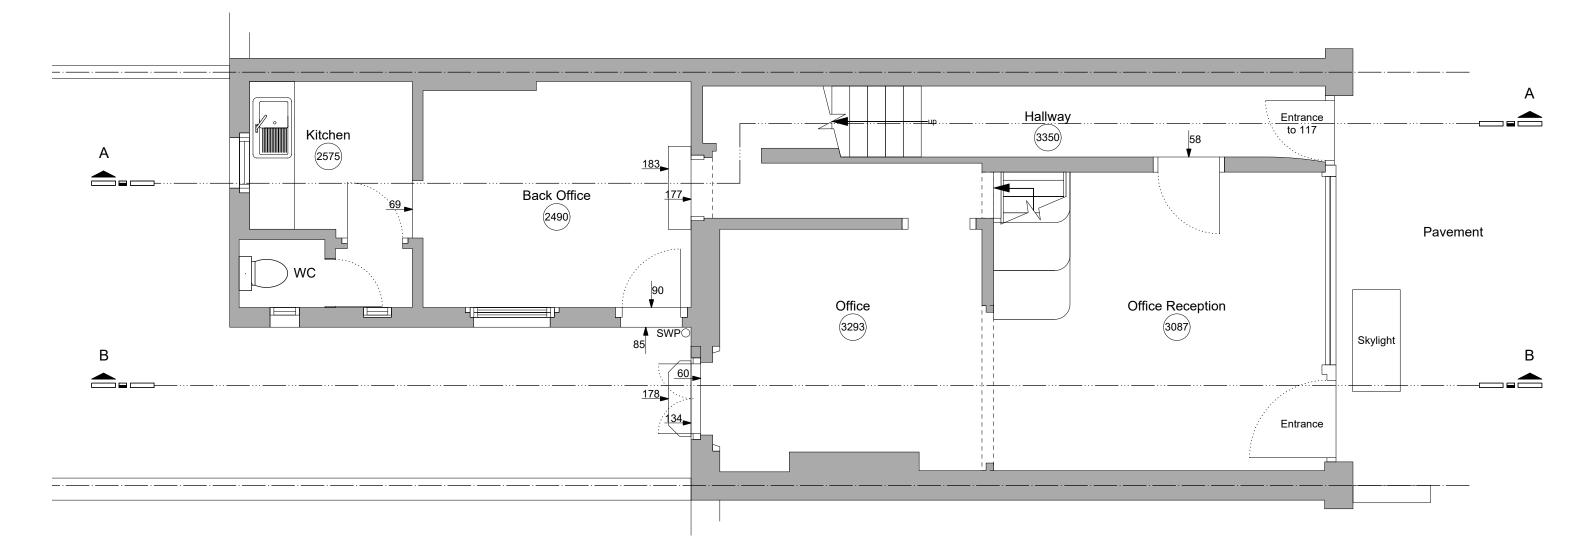

|                             | Do not scale from this drawing.                               | Кеу                     | Project Title: |   |
|-----------------------------|---------------------------------------------------------------|-------------------------|----------------|---|
|                             | All dimensions must be checked on site<br>by the contractors. | Party Wall Line         |                |   |
|                             | All dimensions in millimetres unless                          | Hange of Ceiling Height | Client Name:   | S |
| Rev Issue Status/Notes Date | otherwise stated.                                             |                         |                | 1 |
|                             | 1                                                             | •                       |                |   |

|                               | Drawing Title:<br>- 002                     | Issue Date: |
|-------------------------------|---------------------------------------------|-------------|
| <sup>cale:</sup><br>:50 at A3 | Drawing Name:<br>Ground Floor Plan Existing | Rev:        |