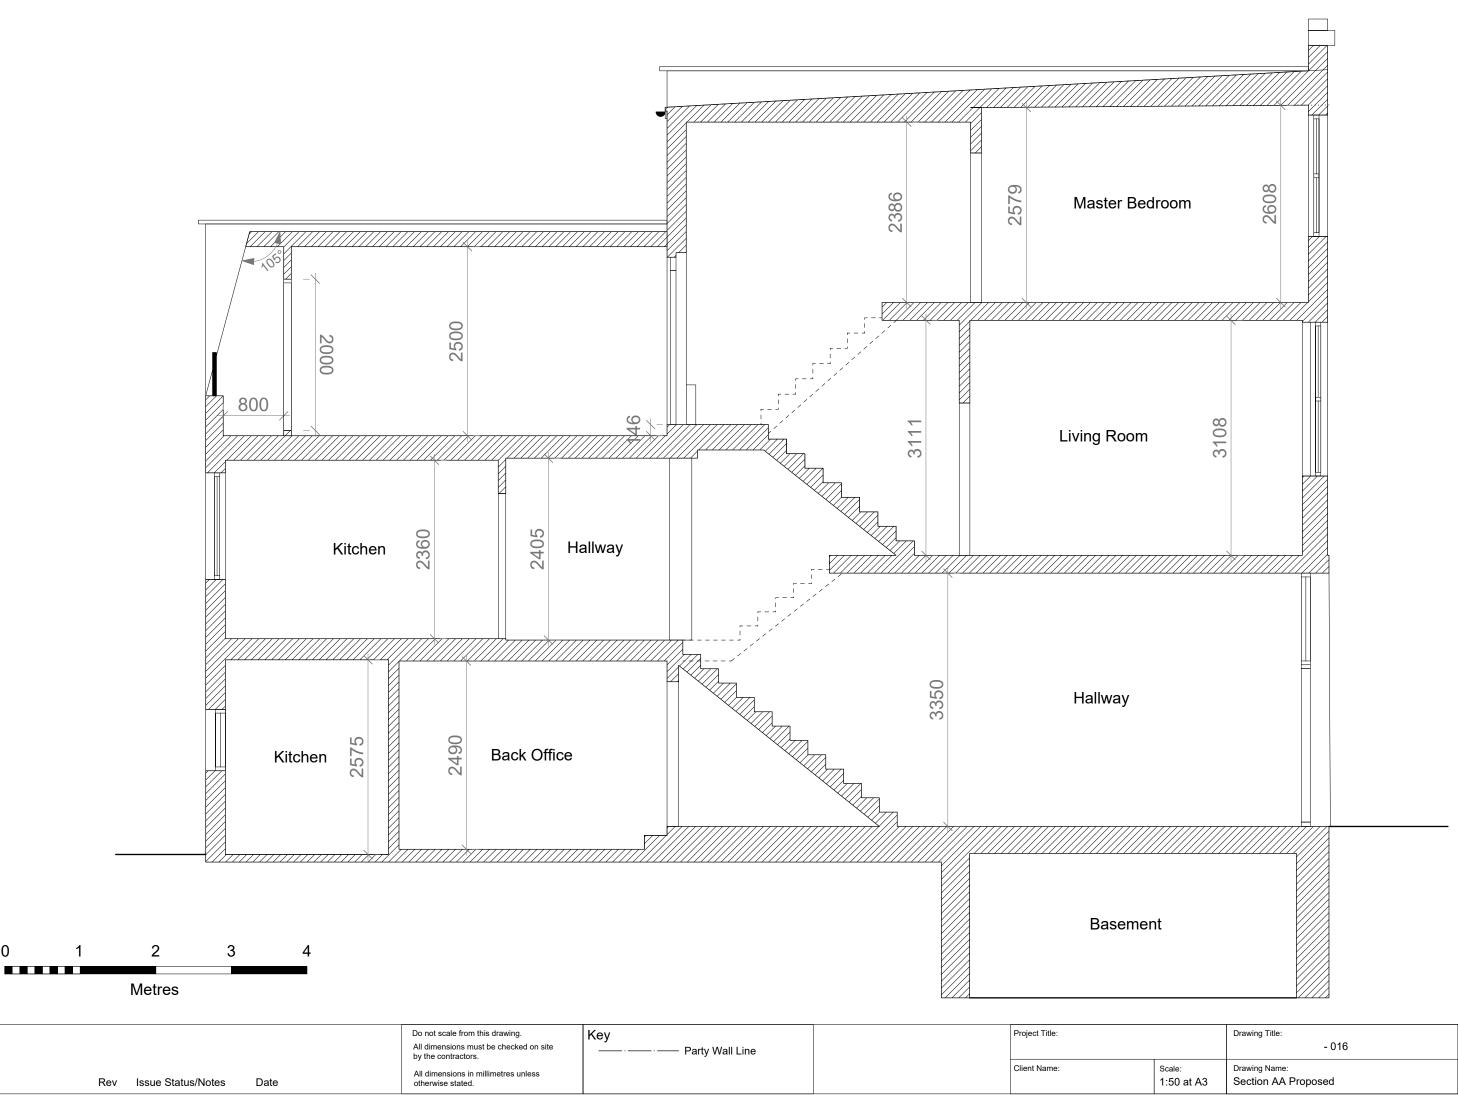

|                             | Drawing Title:<br>- 017              | Issue Date: |  |
|-----------------------------|--------------------------------------|-------------|--|
| <sup>ale:</sup><br>50 at A3 | Drawing Name:<br>Section BB Proposed | Rev:        |  |