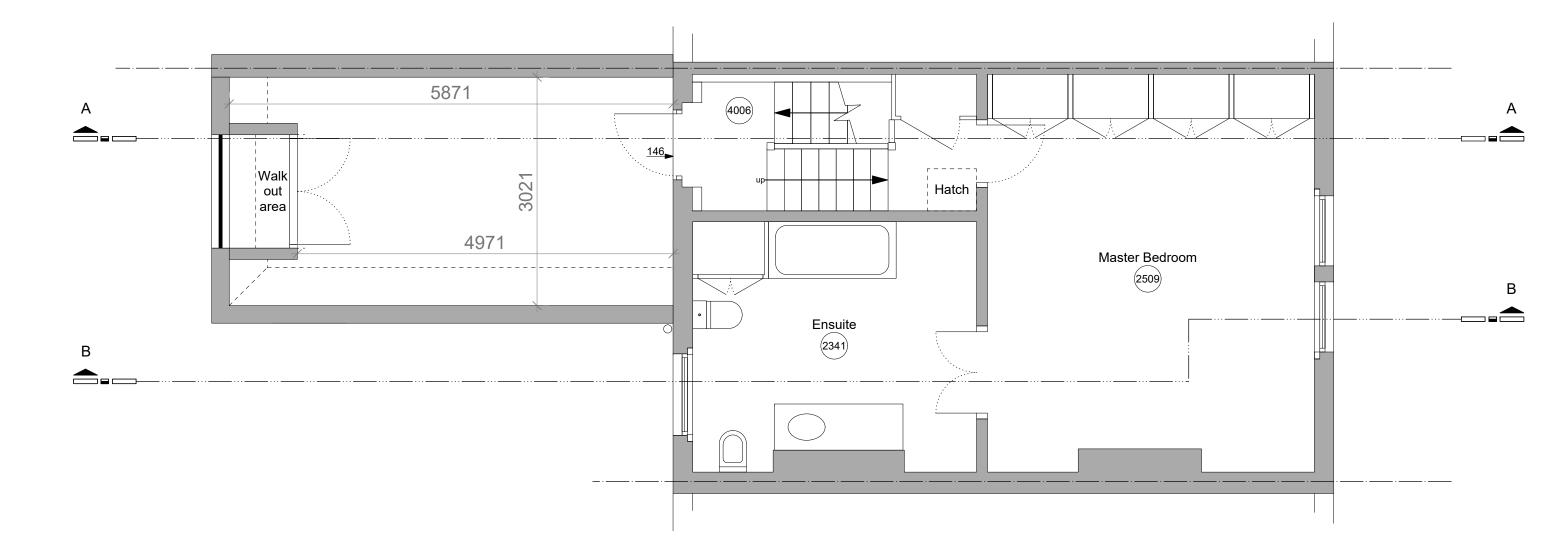

|                               | Drawing Title:<br>- 011                 | Issue Date: |
|-------------------------------|-----------------------------------------|-------------|
| <sup>cale:</sup><br>:50 at A3 | Drawing Name:<br>Basement Plan Proposed | Rev:        |

|                             | Do not scale from this drawing.                               | Кеу                     | Project Title: |   |
|-----------------------------|---------------------------------------------------------------|-------------------------|----------------|---|
|                             | All dimensions must be checked on site<br>by the contractors. | Party Wall Line         |                |   |
|                             | All dimensions in millimetres unless                          | Hange of Ceiling Height | Client Name:   | S |
| Rev Issue Status/Notes Date | otherwise stated.                                             |                         |                | 1 |
|                             | 1                                                             | •                       |                |   |