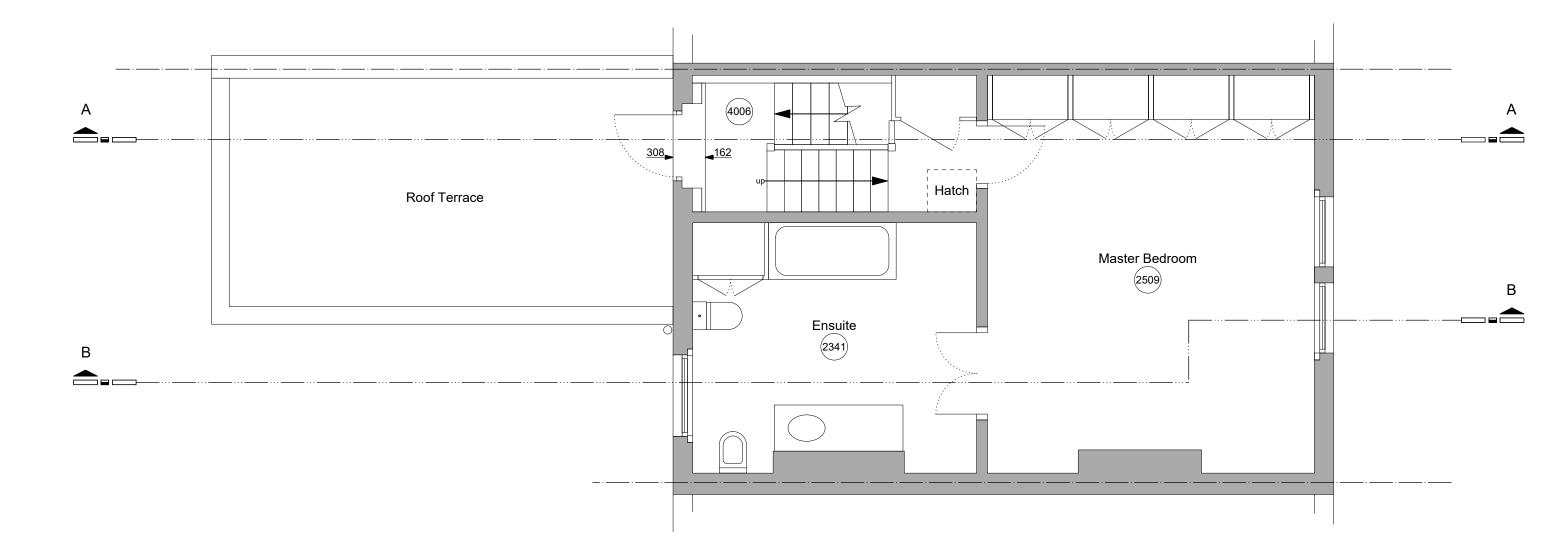

|                               | Drawing Title:<br>- 013                    | Issue Date: |
|-------------------------------|--------------------------------------------|-------------|
| <sup>cale:</sup><br>:50 at A3 | Drawing Name:<br>First Floor Plan Proposed | Rev:        |