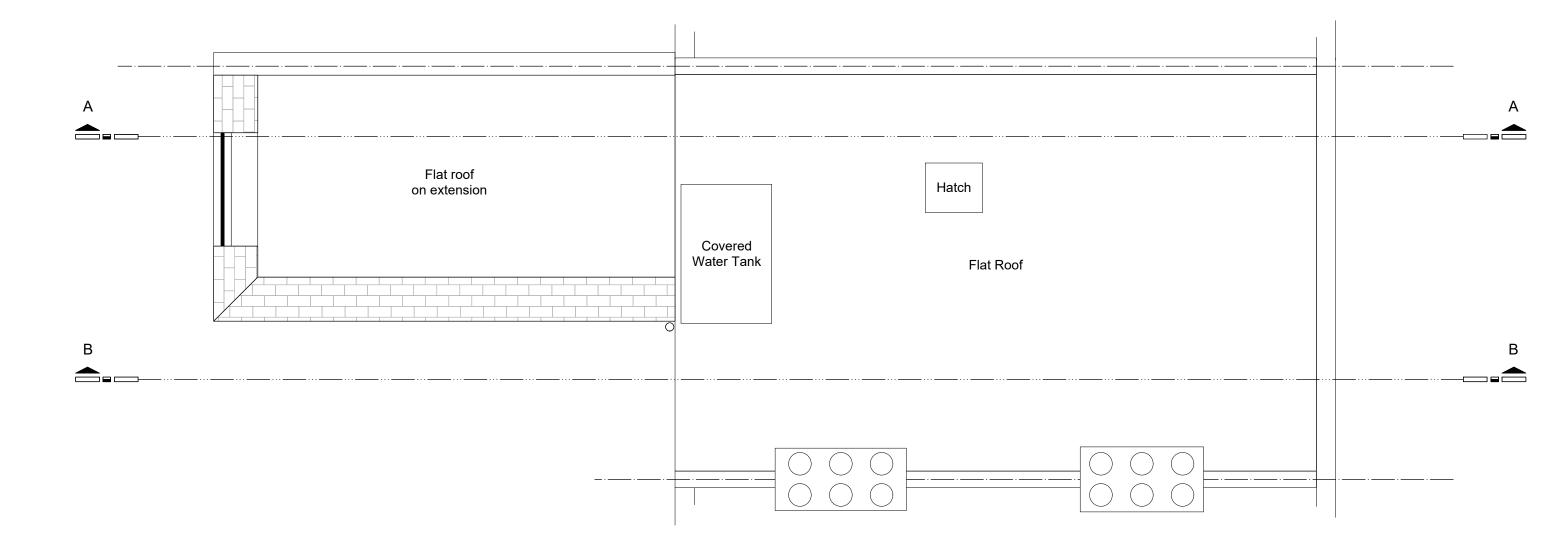

|                             |                                                               |                          | <br>           |            |
|-----------------------------|---------------------------------------------------------------|--------------------------|----------------|------------|
|                             | Do not scale from this drawing.                               | Key                      | Project Title: |            |
|                             | All dimensions must be checked on site<br>by the contractors. | Party Wall Line          |                |            |
| Rev Issue Status/Notes Date | All dimensions in millimetres unless otherwise stated.        | Change of Ceiling Height | Client Name:   | Sca<br>1:5 |
|                             |                                                               |                          |                |            |

|                              | Drawing Title:<br>- 015             | Issue Date: |
|------------------------------|-------------------------------------|-------------|
| <sup>cale:</sup><br>50 at A3 | Drawing Name:<br>Roof Plan Proposed | Rev:        |