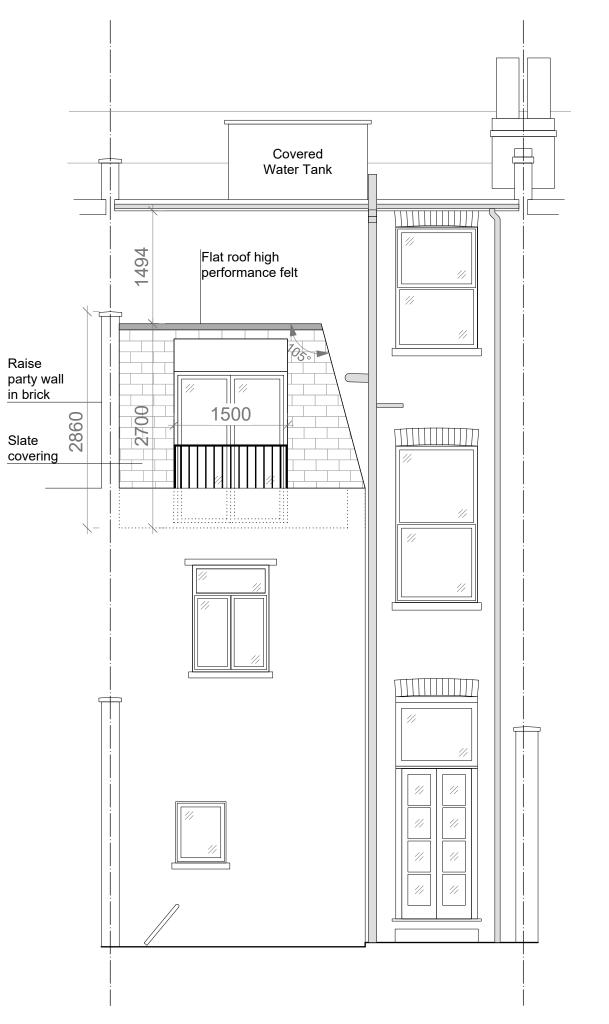

Metres

|                             | Do not scale from this drawing.<br>All dimensions must be checked on site<br>by the contractors. | Key Party Wall Line | Project Title: |                                 | Drawing Title:<br>- 018                   | Issue Date: |
|-----------------------------|--------------------------------------------------------------------------------------------------|---------------------|----------------|---------------------------------|-------------------------------------------|-------------|
| Rev Issue Status/Notes Date | All dimensions in millimetres unless<br>otherwise stated.                                        |                     | Client Name:   | <sub>Scale:</sub><br>1:50 at A3 | Drawing Name:<br>Front Elevation Proposed | Rev:        |