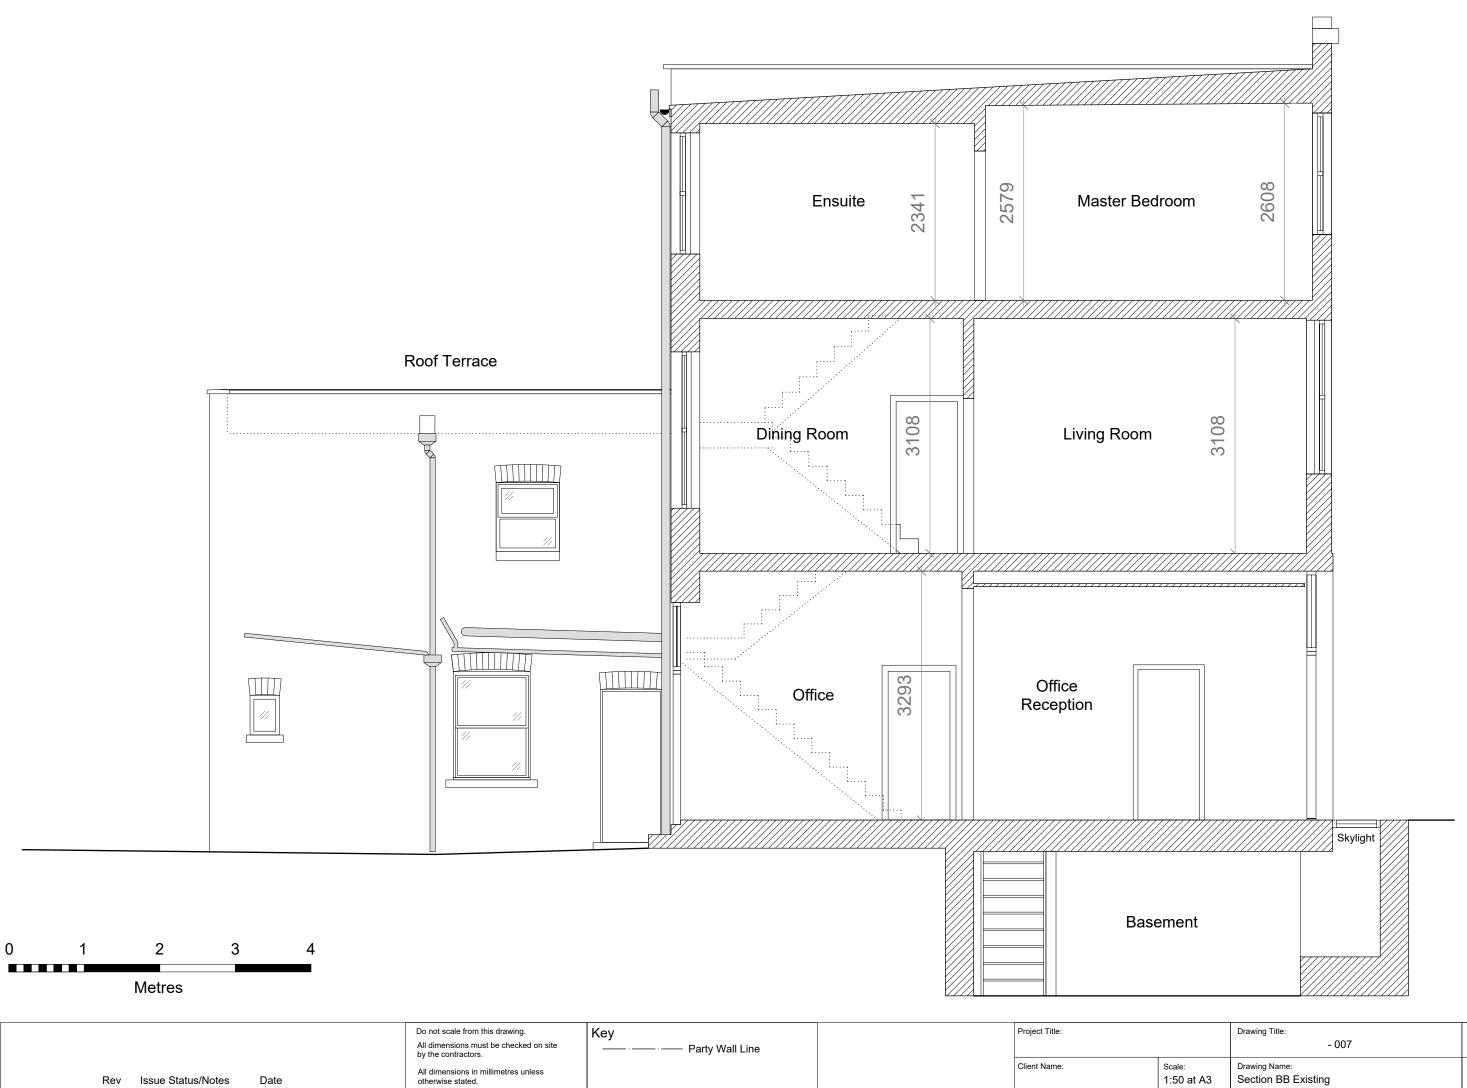

|                             | Drawing Title:<br>- 007              | Issue Date: |
|-----------------------------|--------------------------------------|-------------|
| <sup>ile:</sup><br>50 at A3 | Drawing Name:<br>Section BB Existing | Rev:        |